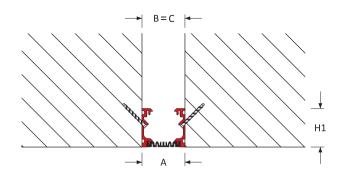

### Expansion Joint Selection Criteria Load Rating Product Details

|  | Joint       | Gap   | Movemen       | t       | Eurocode Rating |   |   | Product Dimensions |         |         |           | Product  |             |
|--|-------------|-------|---------------|---------|-----------------|---|---|--------------------|---------|---------|-----------|----------|-------------|
|  | Location    | Width | Capacity (mm) |         |                 |   |   |                    | Height  |         | Sightline | Blockout | Number      |
|  |             | B(mm) | ±             | [Total] |                 |   |   |                    | H1 (mm) | H2 (mm) | A (mm)    | C (mm)   |             |
|  | Wall - Wall | 100   | ± 50          | [100]   | -               | - | - | -                  | 90      | -       | 100       | 100      | 160-A07-100 |
|  |             | 125   | ± 60          | [120]   |                 |   |   |                    |         |         | 125       | 125      | 160-A07-125 |
|  |             | 150   | ± 75          | [150]   |                 |   |   |                    |         |         | 150       | 150      | 160-A07-150 |

Wall to Wall 100 - 150 mm (4 - 6") Expansion Gaps