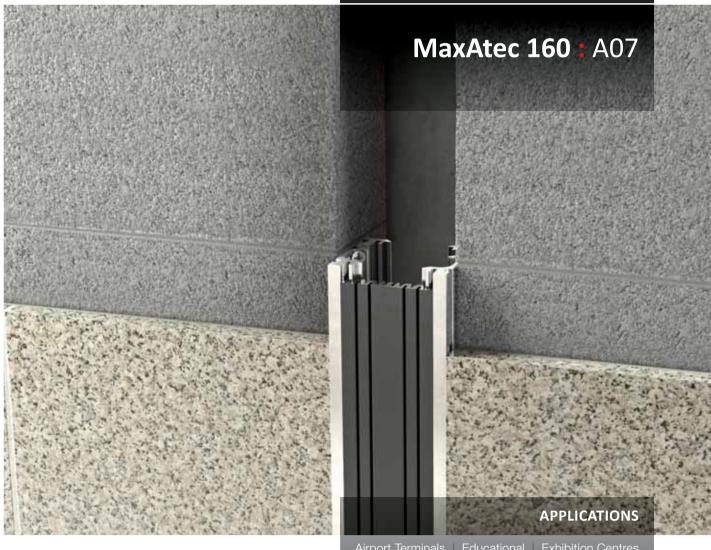

# **MaxAtec 160:** A07

### **Features**

#### Surface

Ribbed surface for greater movement