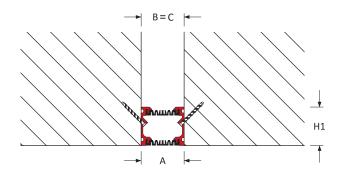

## Expansion Joint Selection Criteria Load Rating Product Details

| Joint       | Gap    | Movement      |         | Eurocode Rating |   |   | Product Dimensions |         |         |           | Product  |             |
|-------------|--------|---------------|---------|-----------------|---|---|--------------------|---------|---------|-----------|----------|-------------|
| Location    | Width  | Capacity (mm) |         |                 |   |   |                    | Height  |         | Sightline | Blockout | Number      |
|             | B (mm) |               | [Total] |                 |   |   | 00 0               | H1 (mm) | H2 (mm) | A (mm)    | C (mm)   |             |
| Wall - Wall | 100    | ± 50          | [100]   | _               | - | - | -                  | 90      | -       | 100       | 100      | 161-A07-100 |
|             | 125    | ± 60          | [120]   |                 |   |   |                    |         |         | 125       | 125      | 161-A07-125 |
|             | 150    | ± 75          | [150]   |                 |   |   |                    |         |         | 150       | 150      | 161-A07-150 |

Wall to Wall 100 - 150 mm ( 4 - 6") Expansion Gaps