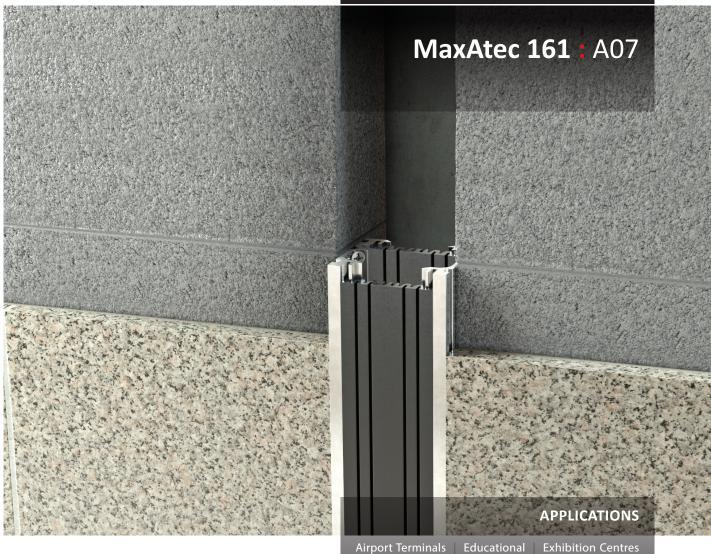

# **MaxAtec 161:** A07

Wall to Wall 100 - 150 mm ( 4 - 6") Expansion Gaps

Department Stores | Distribution & Retail Warehouses
Factories | Hospitals | Museums | Offices & Hotels
Parking | Places of Worship | Residential Buildings
Rail, Metros & Elevated Rail Stations | Roads & Bridges
Shopping Centres | Sports Stadiums | Supermarkets